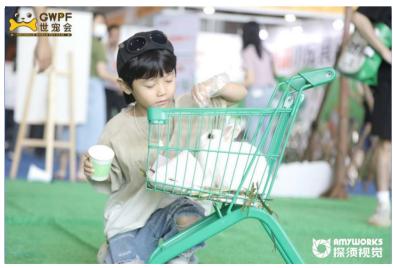

# DEMANDS FOR EXOTIC AND SMALL PETS ON THE RISE

From hamsters, rabbits, tortoises and parrots to raccoons, meerkats, sugar gliders, geckos, snakes and lizards, the Exotic and Small Pet Pavilion had undoubtedly hosted some of the most eye-catching star pets at the show.

Latest data shows that in 2022, the number of domestic pets raised in China had reached 220 million, of which exotic and small pets, such as birds and reptiles, accounted for nearly 25%.

Mr. Chen Zhichao, the founder of Jonsanty, one of China's biggest pet brands for exotic pets and small pets, introduced that there were currently up to 100,000 physical pet shops across China, while you could rarely see a pet shop dedicated to small and exotic pets. Suffice to say, this emerging market has immense growth potential.