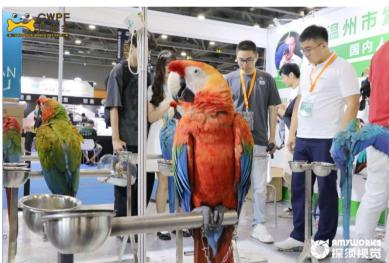

# DEMANDS FOR EXOTIC AND SMALL PETS ON THE RISE

From hamsters, rabbits, tortoises and parrots to raccoons, meerkats, sugar gliders, geckos, snakes and lizards, the Exotic and Small Pet Pavilion had undoubtedly hosted some of the most eye-catching star pets at the show.

Latest data shows that in 2022, the number of domestic pets raised in China had reached 220 million, of which exotic and small pets, such as birds and reptiles, accounted for nearly 25%.

Mr. Chen Zhichao, the founder of Jonsanty, one of China's biggest pet brands for exotic pets and small pets, introduced that there were currently up to 100,000 physical pet shops across China, while you could rarely see a pet shop dedicated to small and exotic pets. Suffice to say, this emerging market has immense growth potential.